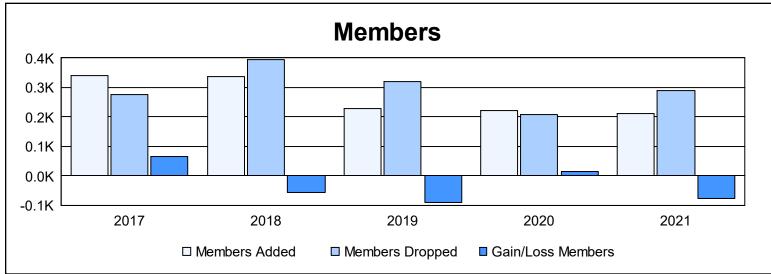

District B 2 As of June 2021 Cumulative

| Year      | New<br>Clubs | Dropped<br>Clubs | Gain/<br>Loss<br>Clubs | New<br>Members | Charter<br>Members | Reinstate<br>Members | Transfer<br>Members | Total<br>Member<br>Added | Total<br>Members<br>Dropped | Gain/<br>Loss<br>Members |
|-----------|--------------|------------------|------------------------|----------------|--------------------|----------------------|---------------------|--------------------------|-----------------------------|--------------------------|
| 2016-2017 | 2            | 3                | -1                     | 266            | 62                 | 10                   | 4                   | 342                      | 275                         | 67                       |
| 2017-2018 | 3            | 8                | -5                     | 205            | 86                 | 25                   | 20                  | 336                      | 394                         | -58                      |
| 2018-2019 | 3            | 3                | 0                      | 95             | 93                 | 31                   | 9                   | 228                      | 319                         | -91                      |
| 2019-2020 | 3            | 0                | 3                      | 122            | 87                 | 9                    | 5                   | 223                      | 207                         | 16                       |
| 2020-2021 | 2            | 5                | -3                     | 152            | 44                 | 10                   | 6                   | 212                      | 290                         | -78                      |
| Average   | 3            | 4                | -1                     | 168            | 74                 | 17                   | 9                   | 268                      | 297                         | -29                      |